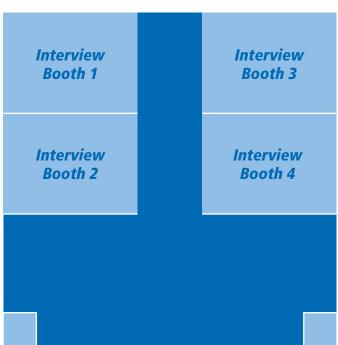

## **Exhibitor packages**

For Trusts that book their stand package before 15 December 2022 there is a generous Early Bird discount (subject to availability)

|                                     | PLATINUM              | GOLD             | SILVER           | BRONZE                 | ENTRY   |
|-------------------------------------|-----------------------|------------------|------------------|------------------------|---------|
| STAND SIZE                          | 5m x 5m               | 5m x 3m          | 4m x 3m          | 3m x 3m                | 3m x 2m |
| All vacancies on website            | Yes                   | Yes              | Yes              | Yes                    | Yes     |
| Back Wall Graphics                  | Yes                   | Yes              | Yes              | Yes                    | Yes     |
| Side Wall Graphics                  | Yes                   | Yes              | X                | X                      | X       |
| Interview Booths                    | 4                     | 2                | 1                | X                      | X       |
| Seminars                            | 2                     | Х                | X                | X                      | X       |
| Ceiling Banner                      | Yes                   | Х                | X                | X                      | X       |
| Healthcare Jobs<br>Live Newspaper   | Double Page<br>Spread | Full Page Advert | Half Page Advert | X                      | X       |
| Logo on Front Cover<br>of Newspaper | Yes                   | Х                | X                | X                      | Х       |
| Healthcare Jobs<br>Live Magazine    | Double Page<br>Spread | Full Page Advert | Half Page Advert | Quarter Page<br>Advert | X       |
| Logo on Front Cover<br>of Magazine  | Yes                   | Х                | X                | X                      | Х       |
| Social Media Posts                  | Yes                   | Yes              | Yes              | Yes                    | X       |

# Silver package – 4m x 3m stand

Interview Booth

4m x 3m

### The Silver package includes:

- All vacancies on website
- Back Wall Graphics
- 1 Interview Booth
- Half Page Advert in Healthcare Jobs Live Newspaper
- Half Page Advert Healthcare Jobs Live Magazine
- Social Media Posts