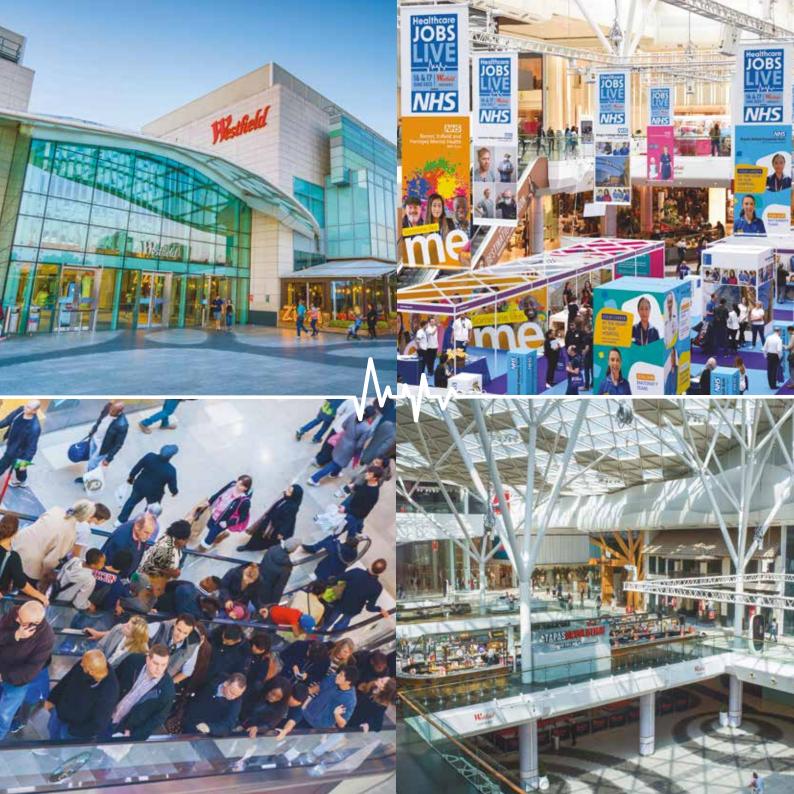

Westfield London W12 Shopping Centre is the busiest in the UK with over 250,000 people visiting every Friday and Saturday.

Combined with an anticipated 15,000+ pre-registrations from our extensive targeted marketing campaign (see page 4 for details), Healthcare Jobs Live is an absolute must attend event for any Health & Social Care employers.

### **About the venue**

Healthcare Jobs Live will be held in the middle of Westfield Shopping Centre. The UK's busiest and most prestigious shopping destination.

Our event space is open from all sides allowing all pre-registered visitors and non registered visitors to freely walk in to meet the exhibitors.

However they will see the event on whilst they are out shopping in Westfield, become intrigued and enter the event space to talk with the exhibitors.

Over 250,000+ people visit Westfield Shopping Centre on an average Friday & Saturday.